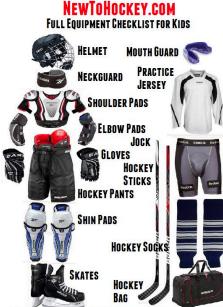

## What You Need

Full hockey gear is required with the exception of a mouth guard.

- -Helmet
- -Neck Guard
- -Shoulder Pads
- -Elbow Pads
- -Hockey Gloves
- -Athletic Cup
- -Hockey Pants
- -Shin Pads
- -Skates
- -Stick
- -Hockey Jersey
- -Hockey Bag

-Water bottle -with extended spout is very helpful so they can hydrate through their helmet as they cannot be removed while on the ice.

READ THE DESCRIPTION FOR MORE DETAILS ABOUT EACH PIECE OF EQUIPMENT